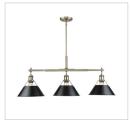

## **Orwell AB**

3306-S AB-BLK

UPC: 844375041929

Mini Pendant - 7"

Orwell is an extensive assortment of industrial style fixtures. The beauty and character of the collection are in the refined details. This transitional series works well in a variety of settings. Partial shades shield the eyes from possible hot spots, while the open tops tease onlookers with a view of the sockets and bulbs. The design allows light and heat to escape from above and below the metal shades, providing both task and ambient lighting. Edison bulbs are recommended to compete the vintage, industrial look of the fixtures. A choice-selection of finish and shade color combinations heighten the appeal of the series. Opal glass shades are available for bath fixtures. Single pendants are suspended from woven fabric cords while multi-light fixtures are rod-hung.