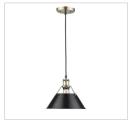

## **Orwell AB**

3306-S AB-BLK

UPC: 844375041929

Mini Pendant - 7"

Orwell is an extensive assortment of industrial style fixtures. The beauty and character of the collection are in the refined details. This transitional series works well in a variety of settings. Partial shades shield the eyes from possible hot spots, while the open tops tease onlookers with a view of the sockets and bulbs. The design allows light and heat to escape from above and below the metal shades, providing both task and ambient lighting. Edison bulbs are recommended to compete the vintage, industrial look of the fixtures. A choice-selection of finish and shade color combinations heighten the appeal of the series. Opal glass shades are available for bath fixtures. Single pendants are suspended from woven fabric cords while multi-light fixtures are rod-hung.