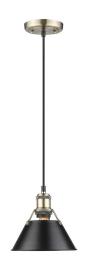

## **Orwell AB**

3306-S AB-BLK

UPC: 844375041929

Mini Pendant - 7"

Orwell is an extensive assortment of industrial style fixtures. The beauty and character of the collection are in the refined details. This transitional series works well in a variety of settings. Partial shades shield the eyes from possible hot spots, while the open tops tease onlookers with a view of the sockets and bulbs. The design allows light and heat to escape from above and below the metal shades, providing both task and ambient lighting. Edison bulbs are recommended to compete the vintage, industrial look of the fixtures. A choice-selection of finish and shade color combinations heighten the appeal of the series. Opal glass shades are available for bath fixtures. Single pendants are suspended from woven fabric cords while multi-light fixtures are rod-hung.