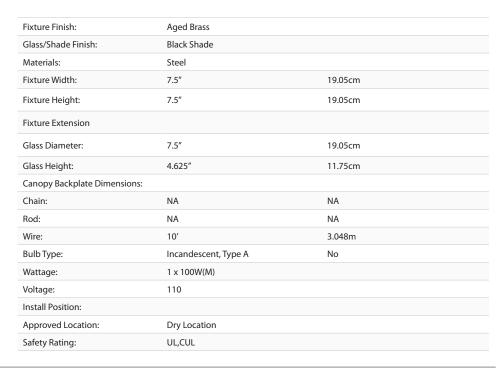

## **Orwell AB**

3306-S AB-BLK

UPC: 844375041929

Mini Pendant - 7"

Orwell is an extensive assortment of industrial style fixtures. The beauty and character of the collection are in the refined details. This transitional series works well in a variety of settings. Partial shades shield the eyes from possible hot spots, while the open tops tease onlookers with a view of the sockets and bulbs. The design allows light and heat to escape from above and below the metal shades, providing both task and ambient lighting. Edison bulbs are recommended to compete the vintage, industrial look of the fixtures. A choice-selection of finish and shade color combinations heighten the appeal of the series. Opal glass shades are available for bath fixtures. Single pendants are suspended from woven fabric cords while multi-light fixtures are rod-hung.